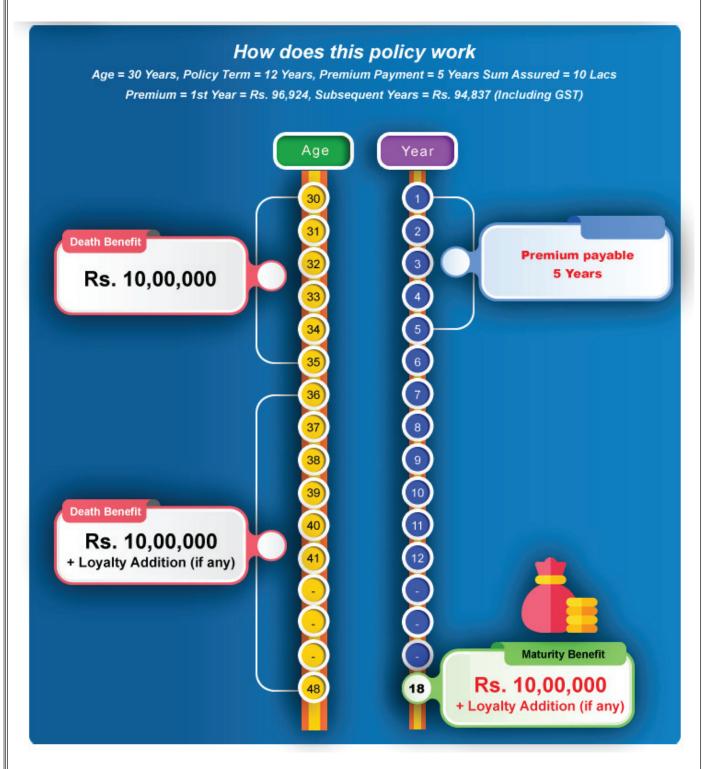

## **BENEFITS:**

- Navjeevan is an Exclusive plan launched by LIC with Limited Payment Option
- It is the best plan suited for gifting
- In this plan, the life assured gets the insurance Cover up to 10 times of Annualized
   Premium
- The premium payment term is 5 years in this plan. However, the single payment option is also available best suited for gifting
- The policy holder gets the Sum Assured along with Loyalty Bonus at the time of Maturity
- In this Plan, the Loan is available after the completion of 3 Months
- The policy holder has an option of taking the Maturity Benefit/Death Benefit in instalments.
- LIC also gives the discount in premium for higher sum assured
- The policy can also be back-dated within the same financial year
- There is an additional benefit of Accidental Death and Disability available under this plan.
- The policy holder will get the tax benefit u/s 80C and 10 (10D)

| Eligibility Criteria |                                                                                                                                       |                                                                                                                                                                |
|----------------------|---------------------------------------------------------------------------------------------------------------------------------------|----------------------------------------------------------------------------------------------------------------------------------------------------------------|
| Age                  | Minimum                                                                                                                               | Maximum                                                                                                                                                        |
|                      | Single Premium: 90 Days (Completed) Limited Premium Option-I: 90 Days (Completed) Limited Premium Option-II: 45 Years (Near Birthday) | Single Premium: 44 Years (Near<br>Birthday)<br>Limited Premium Option-I: 60<br>Years (Near Birthday)<br>Limited Premium Option-II: 65<br>Years (Near Birthday) |
| Policy Term          | 18 Years                                                                                                                              |                                                                                                                                                                |
| Premium Payment Term | Single & 5 Years                                                                                                                      |                                                                                                                                                                |
| Sum Assured          | Rs.1 Lac                                                                                                                              | No Limit                                                                                                                                                       |
| Age at Maturity      | 18 Years (Completed)                                                                                                                  | Single Premium: 62 Years (Near<br>Birthday)<br>Limited Premium Option-I: 75<br>Years<br>Limited Premium Option-II: 80<br>Years                                 |